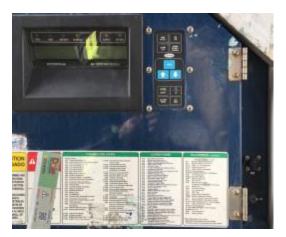

### **Programming Temperature**

If nothing is displayed on the screen make sure genset is running, main circuit breaker is up in the on position, there is good plug connection and switch on unit is in the on position. Using the up and down arrows select the desired temperature. Press the enter button to set. New setpoint will be displayed on the left screen