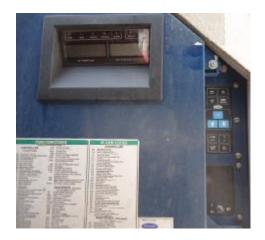

### **Programming Temperature**

If nothing is displayed on the screen make sure genset is running, main circuit breaker is up in the on position, there is good plug connection and switch on unit is in the on position. Using the up and down arrows select the desired temperature. Press the enter button to set. New setpoint will be displayed on the left screen