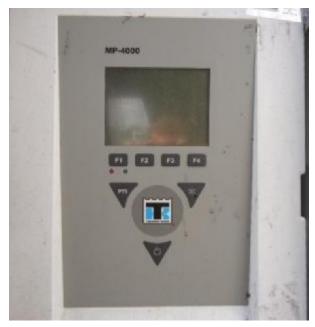

## **Programming Temperature**

If nothing is displayed on the screen make sure genset is running, main circuit breaker is up in the on position; there is good plug connection and re press the power button on the face of the container. Press the F3 Button. Using F2 (up) and F3 (down) to select the desired setpoint. Hold the F4 button to accept. New setpoint will be displayed on the bottom right of the screen.